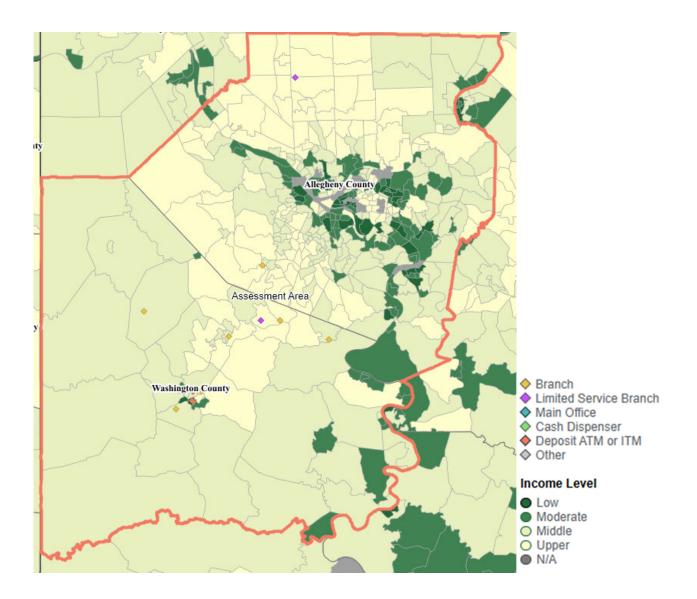

# Map of Assessment Area

### WASHINGTON FINANCIAL BANK ASSESSMENT AREA (Pittsburgh, PA MSA)